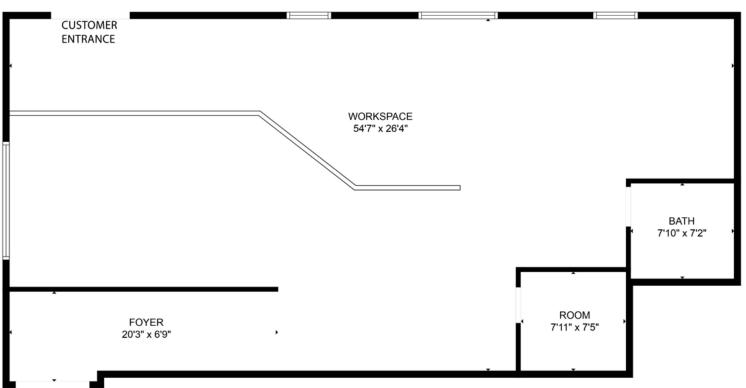

## SUITE 100

Take advantage of this *highly visible* 1,560 SF retail space located at 2101 Mt Rushmore Rd, directly across from Safeway!

- Well-positioned end-cap space offers strong traffic exposure — 25,070 cars/day — and excellent signage opportunities along one of Rapid City's busiest corridors
- Functional layout with a service counter, private restroom, and storage closet—ideal for a variety of retail or service-based uses
- *Ample parking* is available in the large shared lot, ensuring easy access for customers and staff alike