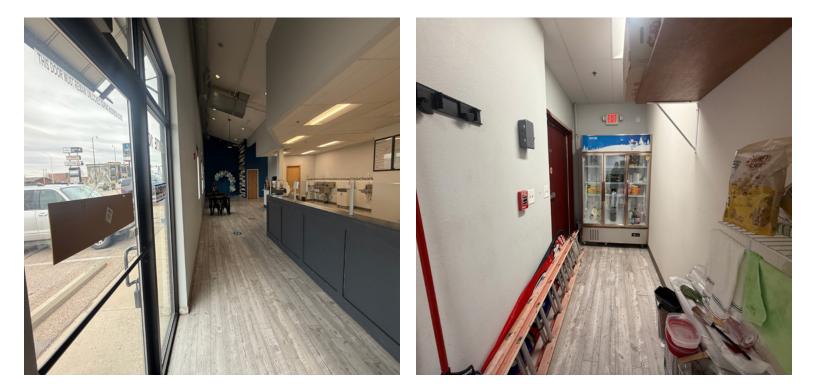

## SUITE 100

Take advantage of this *highly visible* 1,560 SF retail space located at 2101 Mt Rushmore Rd, directly across from Safeway!

- Well-positioned end-cap space offers strong traffic exposure — 25,070 cars/day — and excellent signage opportunities along one of Rapid City's busiest corridors
- Functional layout with a service counter, private restroom, and storage closet—ideal for a variety of retail or service-based uses
- *Ample parking* is available in the large shared lot, ensuring easy access for customers and staff alike