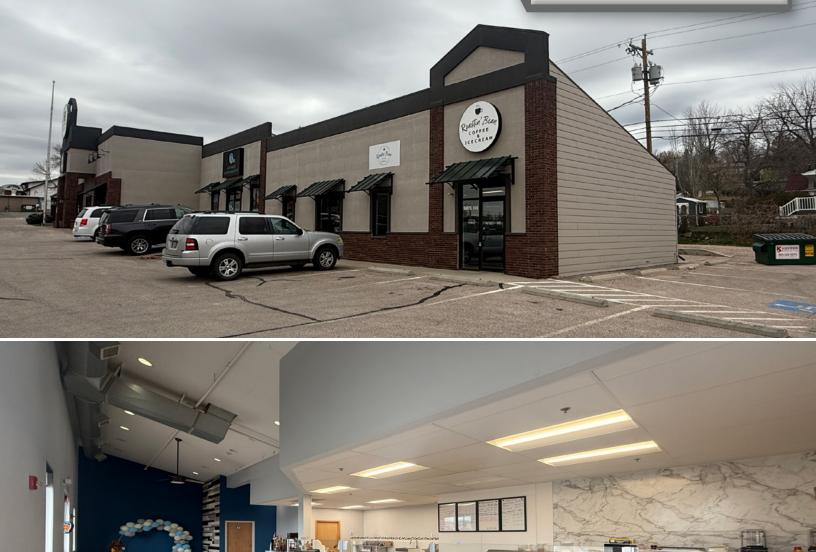

## SUITE 100

Take advantage of this *highly visible* 1,560 SF retail space located at 2101 Mt Rushmore Rd, directly across from Safeway!

- Well-positioned end-cap space offers strong traffic exposure — 25,070 cars/day — and excellent signage opportunities along one of Rapid City's busiest corridors
- Functional layout with a service counter, private restroom, and storage closet—ideal for a variety of retail or service-based uses
- *Ample parking* is available in the large shared lot, ensuring easy access for customers and staff alike

#### 2101 MT RUSHMORE RD, SUITE 100 RAPID CITY, SD 57701