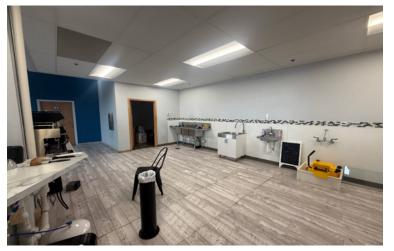

## SUITE 100

Take advantage of this *highly visible* 1,560 SF retail space located at 2101 Mt Rushmore Rd, directly across from Safeway!

- Well-positioned end-cap space offers strong traffic exposure — 25,070 cars/day — and excellent signage opportunities along one of Rapid City's busiest corridors
- Functional layout with a service counter, private restroom, and storage closet—ideal for a variety of retail or service-based uses
- *Ample parking* is available in the large shared lot, ensuring easy access for customers and staff alike