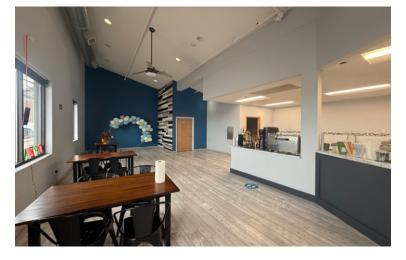

## SUITE 100

Take advantage of this *highly visible* 1,560 SF retail space located at 2101 Mt Rushmore Rd, directly across from Safeway!

- Well-positioned end-cap space offers strong traffic exposure — 25,070 cars/day — and excellent signage opportunities along one of Rapid City's busiest corridors
- Functional layout with a service counter, private restroom, and storage closet—ideal for a variety of retail or service-based uses
- *Ample parking* is available in the large shared lot, ensuring easy access for customers and staff alike